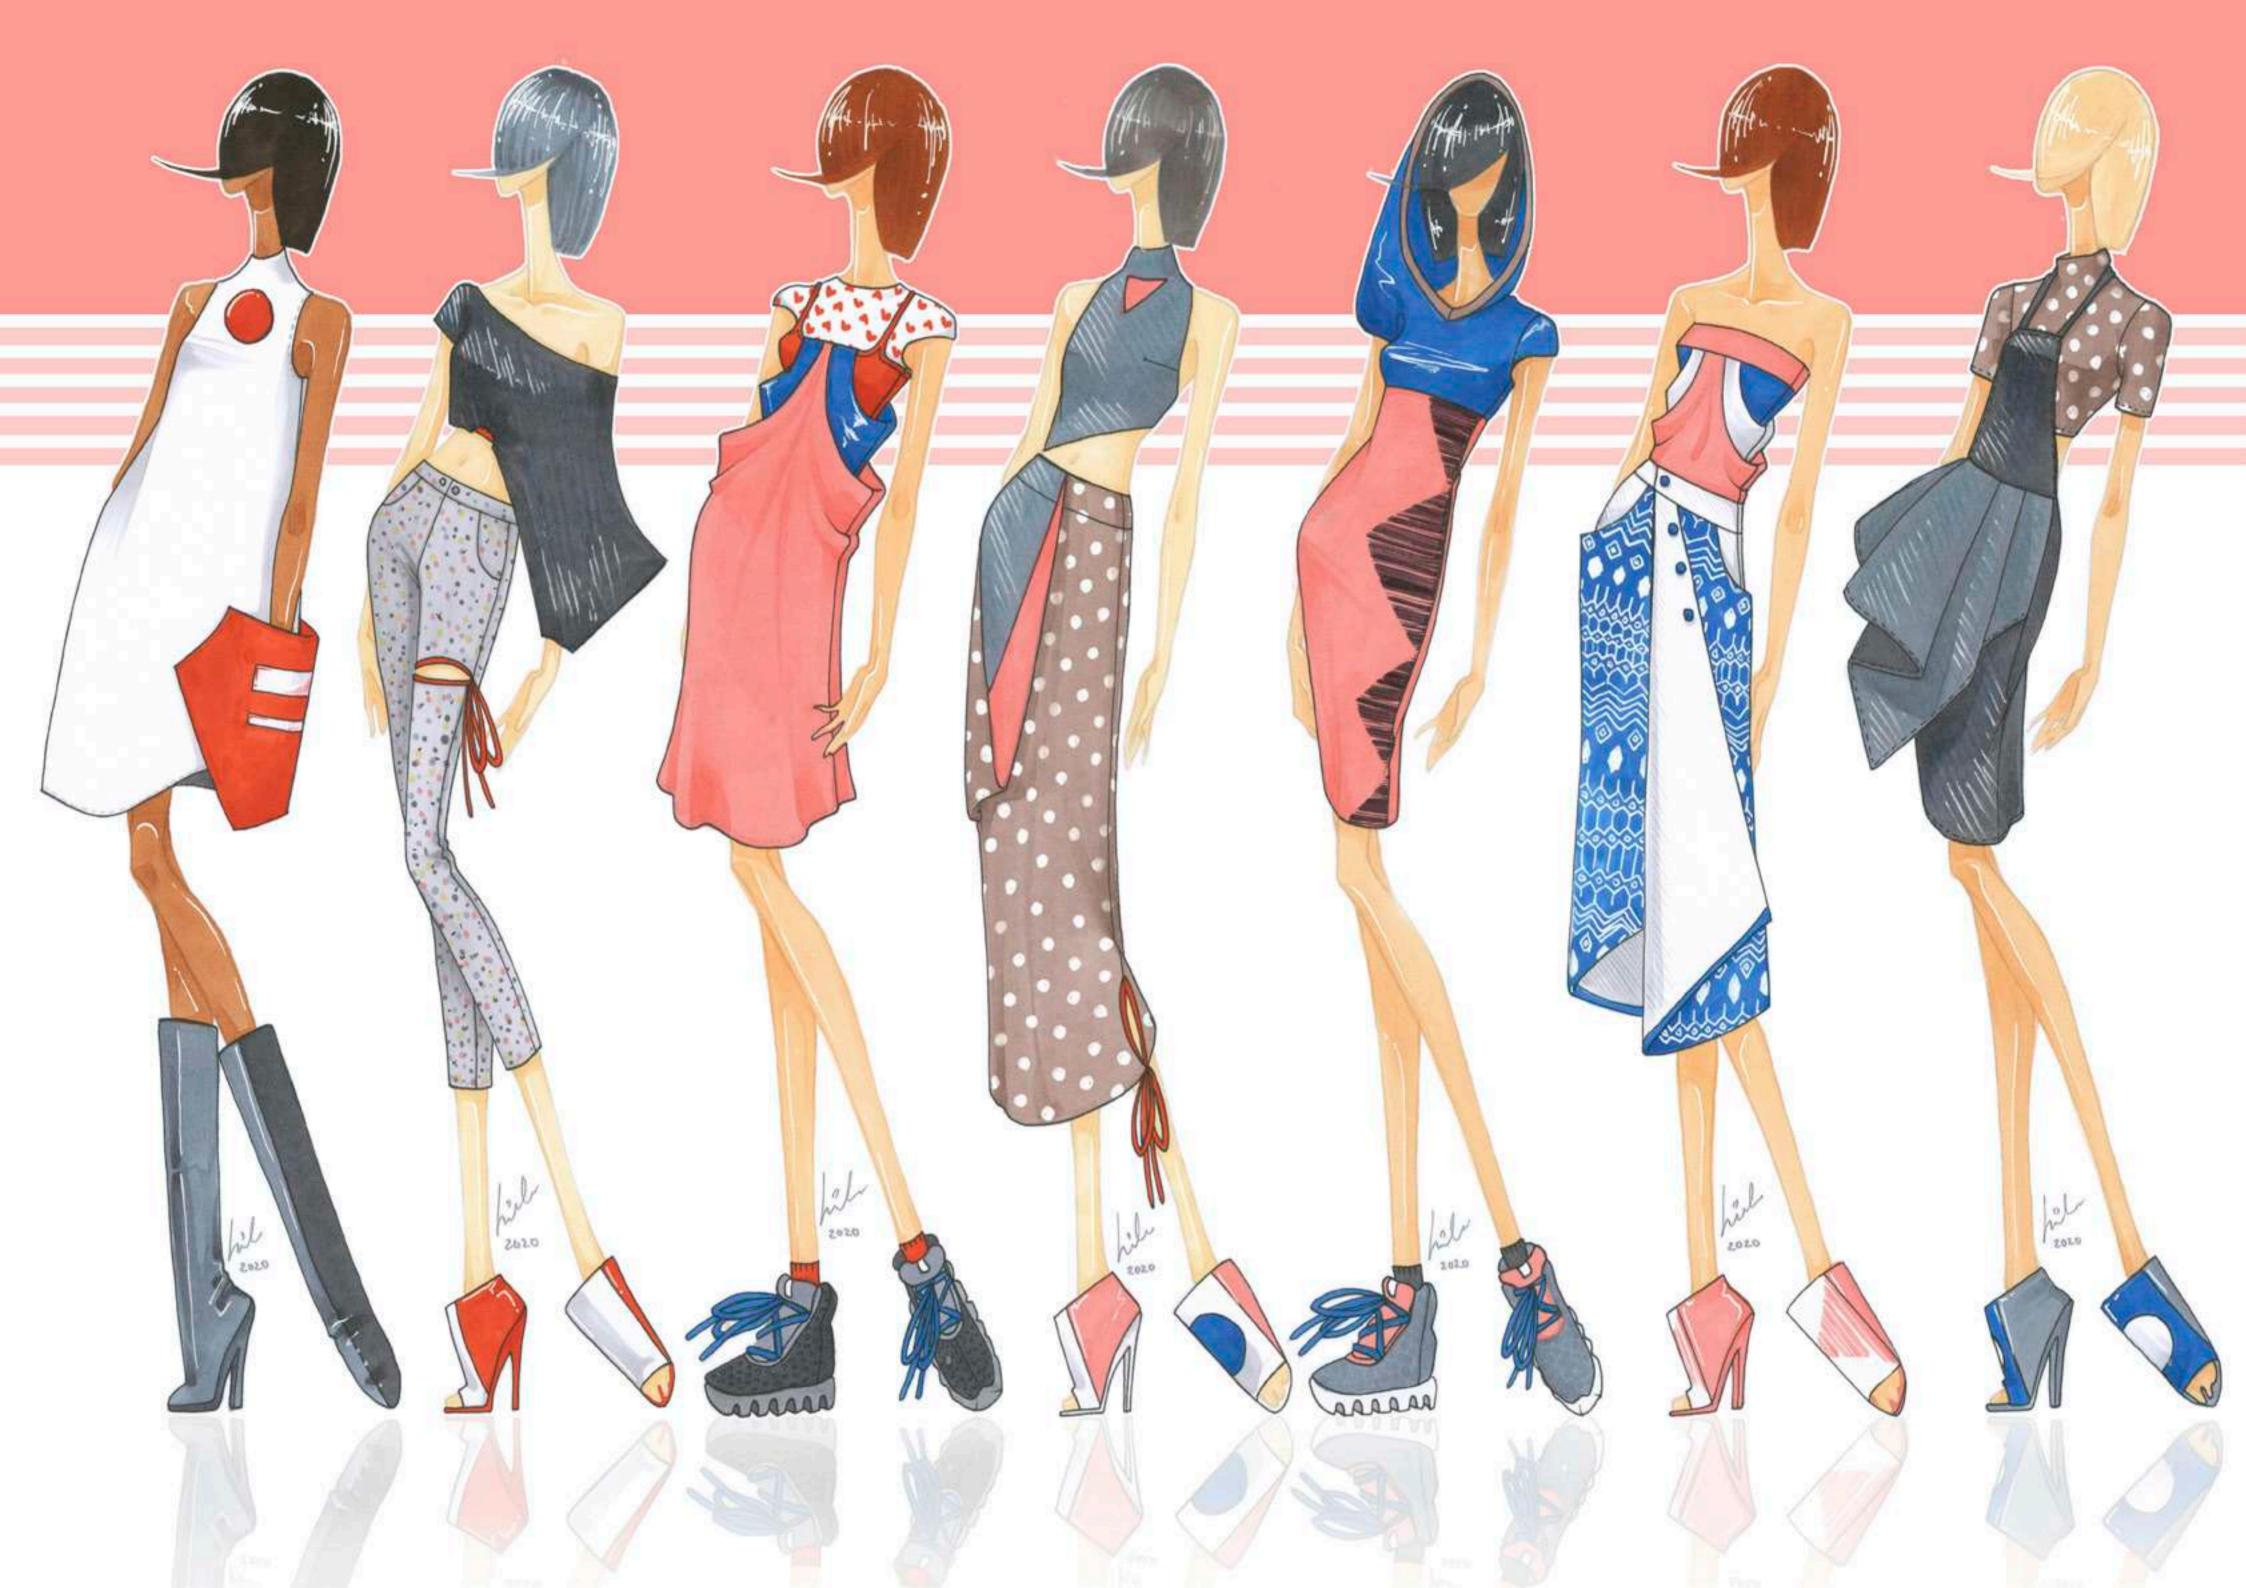

## 影明的角色 SS2020 Collection

My goal was to dip in and explore the root of filipino story; bringing up to the surface its essence integrated together with the evolutionary process. I employed the vision of five contemporary artists - Rodel Tapaya, Buen Calubayan, Jigger Cruz, Louie Cordero and Zen Cabangis, - to build a personality of modern Philippines and express it in my collection.

#### Statement of Intent

The IFUGAO | SS 2020 Collection represents Philippines in its recent art and far-distant heritage – ifugao («earth people») tribal wisdom.

Civilisations survives through dramatic changes only. I feel related to the painful process of leaving heritage behind, replacing it with something new and artificial. But no matter how different the leaf is, it is still fed by veins that brings water from underground: our heritage lays deep in cells and still defines us, who we are.

The IFUGAO | SS 2020 Collection is designed to express wisdom of the past and controversial reality of today world. Spiced with irony and satire – brought by artists eyes, thet helps us to evolve with changes.

It suits spring and summer of a temperate climate. The variety of color options and modest hem line gives an opportunity to build a 20-99 age suitable outfit.

For those who seeks; for those who hears - the ifugao call...