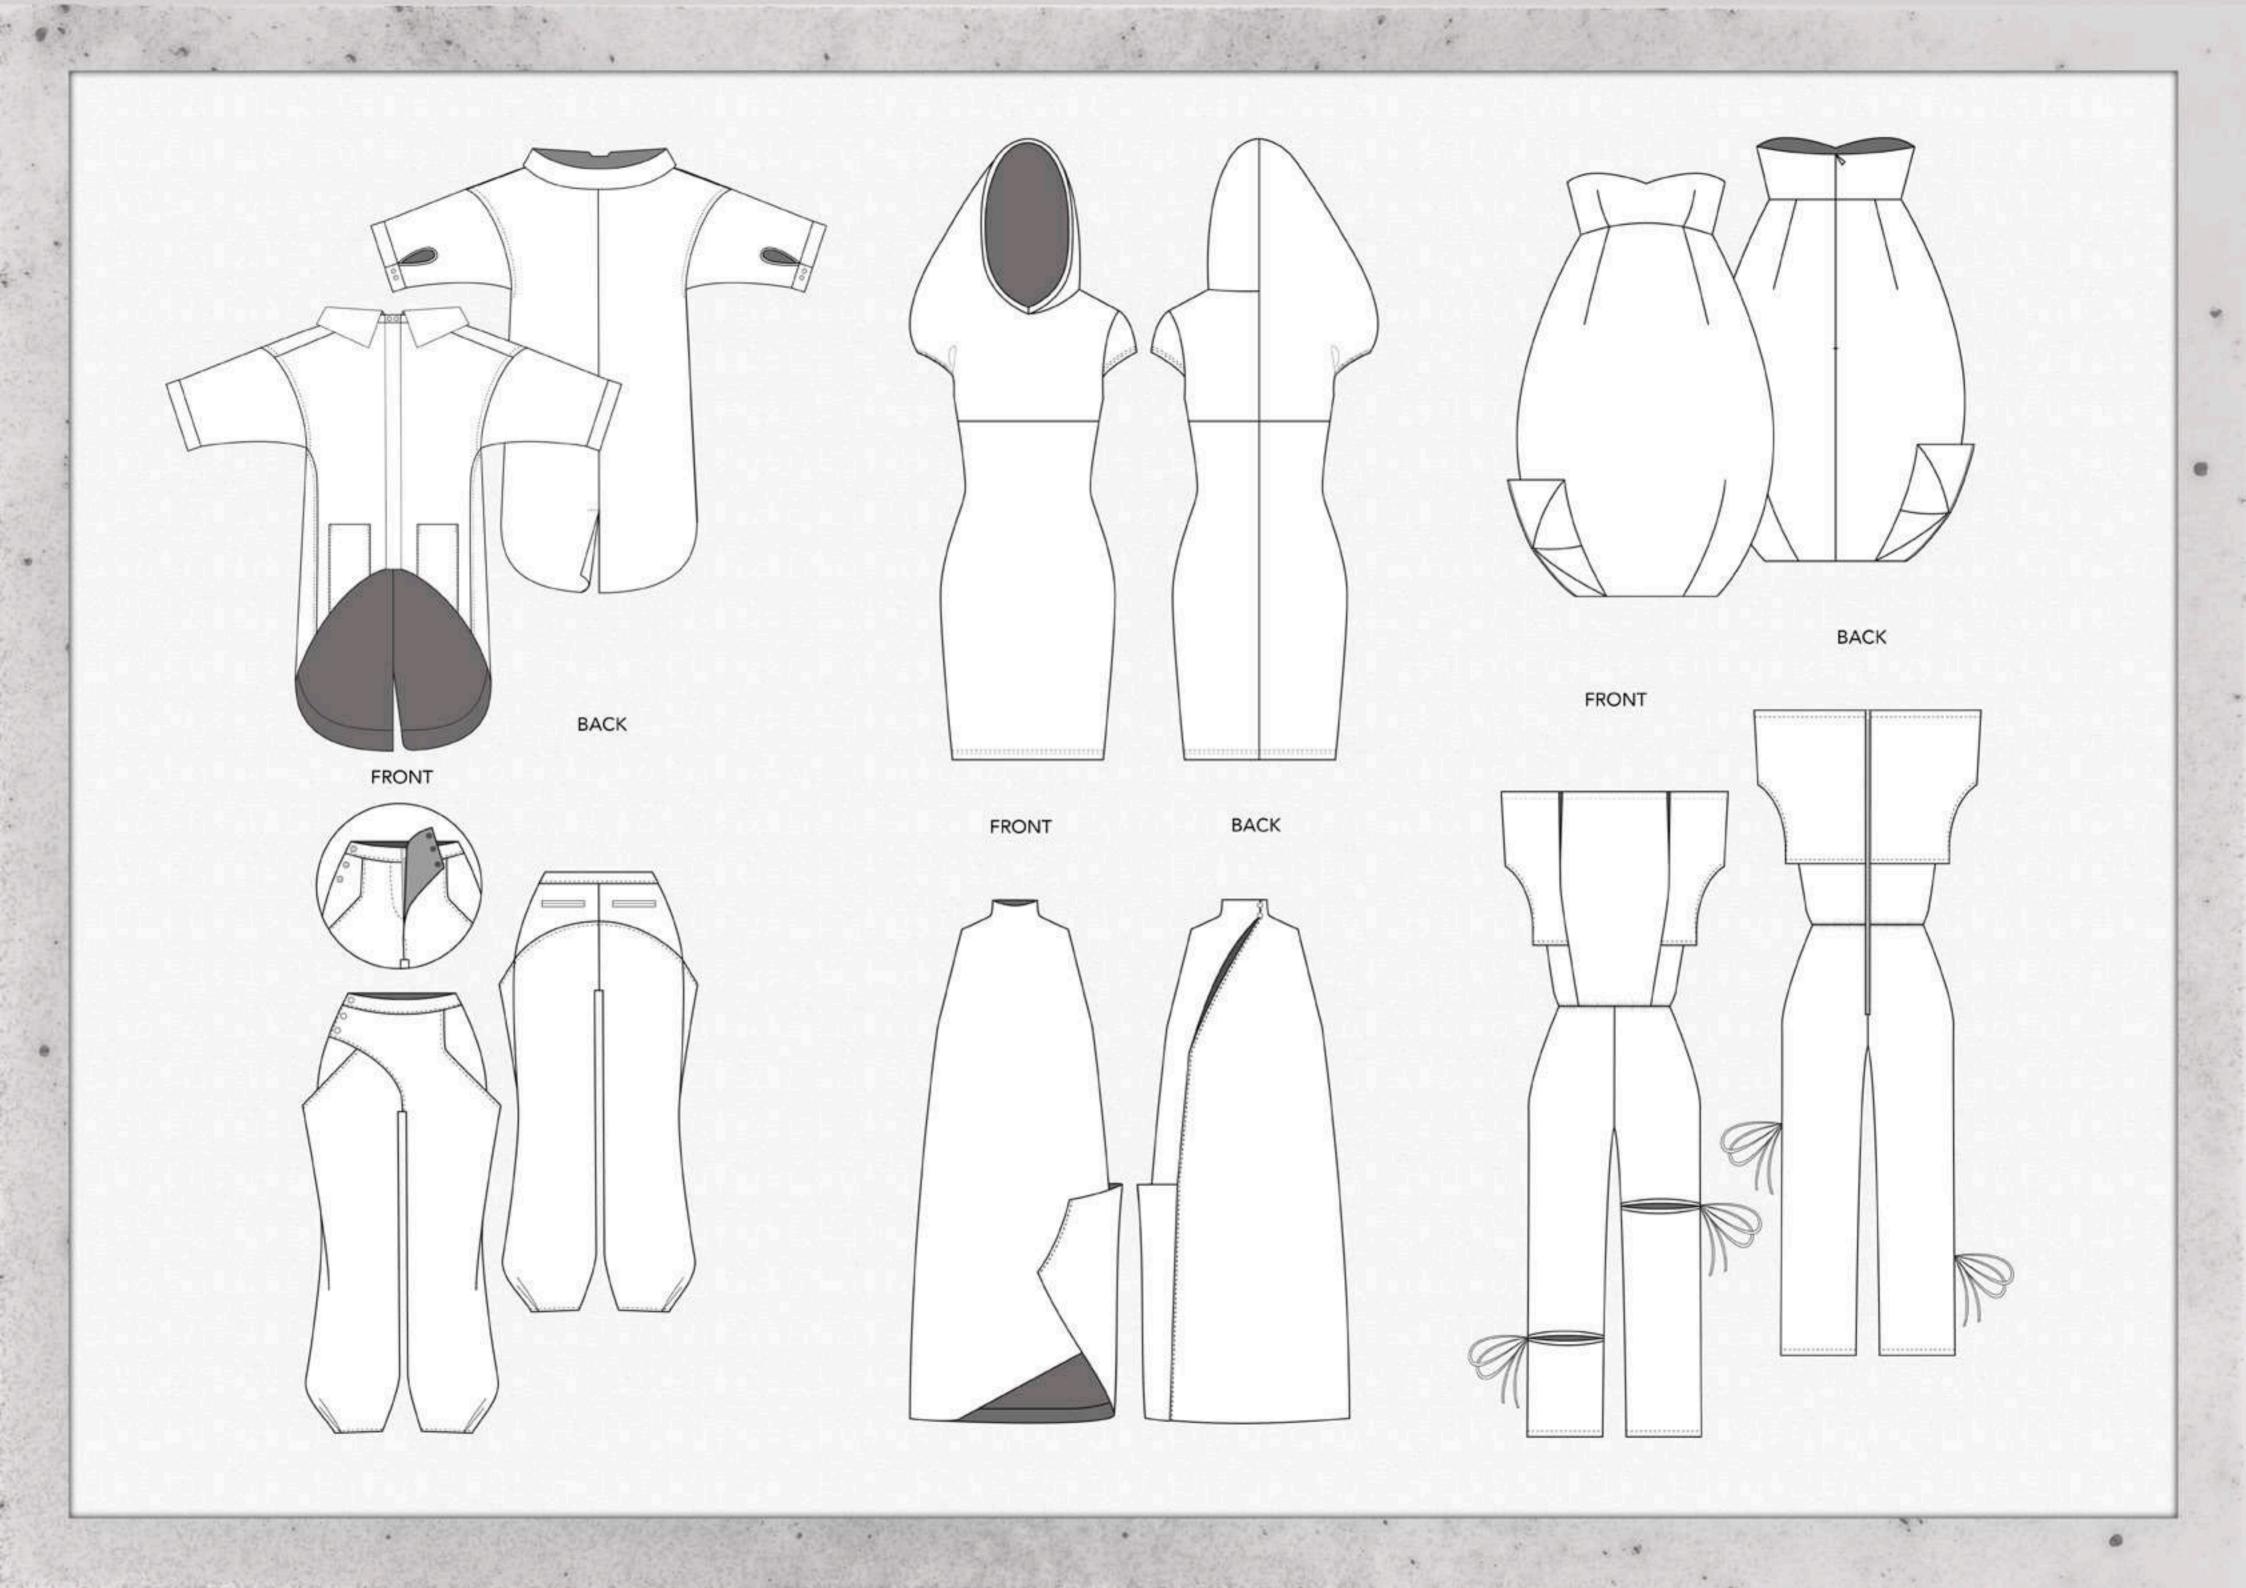

#### LOTUS COMANCHE Collection S/S19

-> seeds as tood: "alligator corn. · Cavellean Illinois 1 Shoves MIND -> wild poten ... . Massadmisetts . Maine SILHOUETTE · Pedundes thick . Center cupped - Connecticut PROPORTION Dominant A American indraus. . Up to 275 Sect in diametr DETAILS (seeds) - P. Ducks, Malland, Shoveler. Subdominant MARZ 1-4 deep. LINEWORK . Flociting , wetlands USA Subbordinate · Centrally shield-shaped LOLOUR-1 roots -> Beavers, mustrats. . Disk-Shaped FABRIC Concept. - leftovers - other acuatic oreatures. WHEREZ PRINT/SURF. Dec. HISTORY FOOD) Context -> USA FUNCTION Colour CONTEMP. MARKET. closed Maybe, it is not really Enight masked bees hovey bees halicted bees The flover is radially symmetrical. about the details, but · One flower Also, I have · Up to 10 inches chat is important about to play with WHAT? Sto = 20+ sepals & retals my deasas is that Pontive/Nyadive \* pollen collected by bees) other visions Space. Nolumbo SHAPE/FABRIC/LINES · Hower flies (Symplindae) · hut-like A. Nature of USA · 0.4 inches in diametr . shove flies must be royal. Linework (Ephydridae) Detaily · mise. bother Consumed by Because lotus in USA - caterpillous FABRIC is just a potato, and the WHO Amerindians. D Bellura obliqua . Cooling · Luxury Santee: E Dakotas, C Minnesota, 2) Ostrinia E N Iowa. potato has nothing to . Matte · Durable my life (though , I ama) · Smooth NW Texas, SE colorado Comanche Yankton: Up. Nissouvi River. E New Herico, SW Kansas . thick · Dakota Stoney: Montana. W Oklahoma, N. Chilmahua . Folds soffly. · Hu-ron Lake Ontavio, Konsos, Michigan, aka Wyandot Oklahoma. Style Formula. · Meskwaki aka Wyandot . Ojibwa To SUM UP : · Omaha 1) Colours - juicy, contrast - Dramatic ·Potawatomi 2) Silhouette / Proportion/ Details/ Linework - Sorry +) In one hand, lotus is very luxing flower. thick, waxy, dirtnuw: Still bad in differentiating all this, but these I water - proof ave instruments of expressing laxury - Dramatic On the other hand, if I choose its V 3) Folds - thick, smooth, mange "juicy" (dou't know the) shing just a wild in potato... I like american 2) treasure 4) Patterns -> I would use fragments of a lotus to create a pattern, so it is more like indians culture. Shall I use it as a OBJECT ? background to its Majesty the Lotus? L CONTEXT? likes & Geometry - > (Dranatic) ..... HOW ??? .....

COLLECTION S/S 2019 Lotus Comanche is a story we found behind each person - the only land that remains uncovered for all. The land that can be reached and explored. But explored eternally. In a way it used to be in childhood, when you came to the same place everyday without a doubt you've never been here before. Lotus Comanche as a collection represents a strong character with the brave to expose its personality; with the curiosity to explore and an empathy to accept and cooperate. It is made for creative and adventurous people with a spirit of a seeker. Comfortable to wear in Spring/Summer of a temperate climate. Loose tops and waist-fitted silhouettes give an equal freedom to be wild and still flatter the urban environment. Singapore NAFA April, 2019. E y.h Lotus comanche