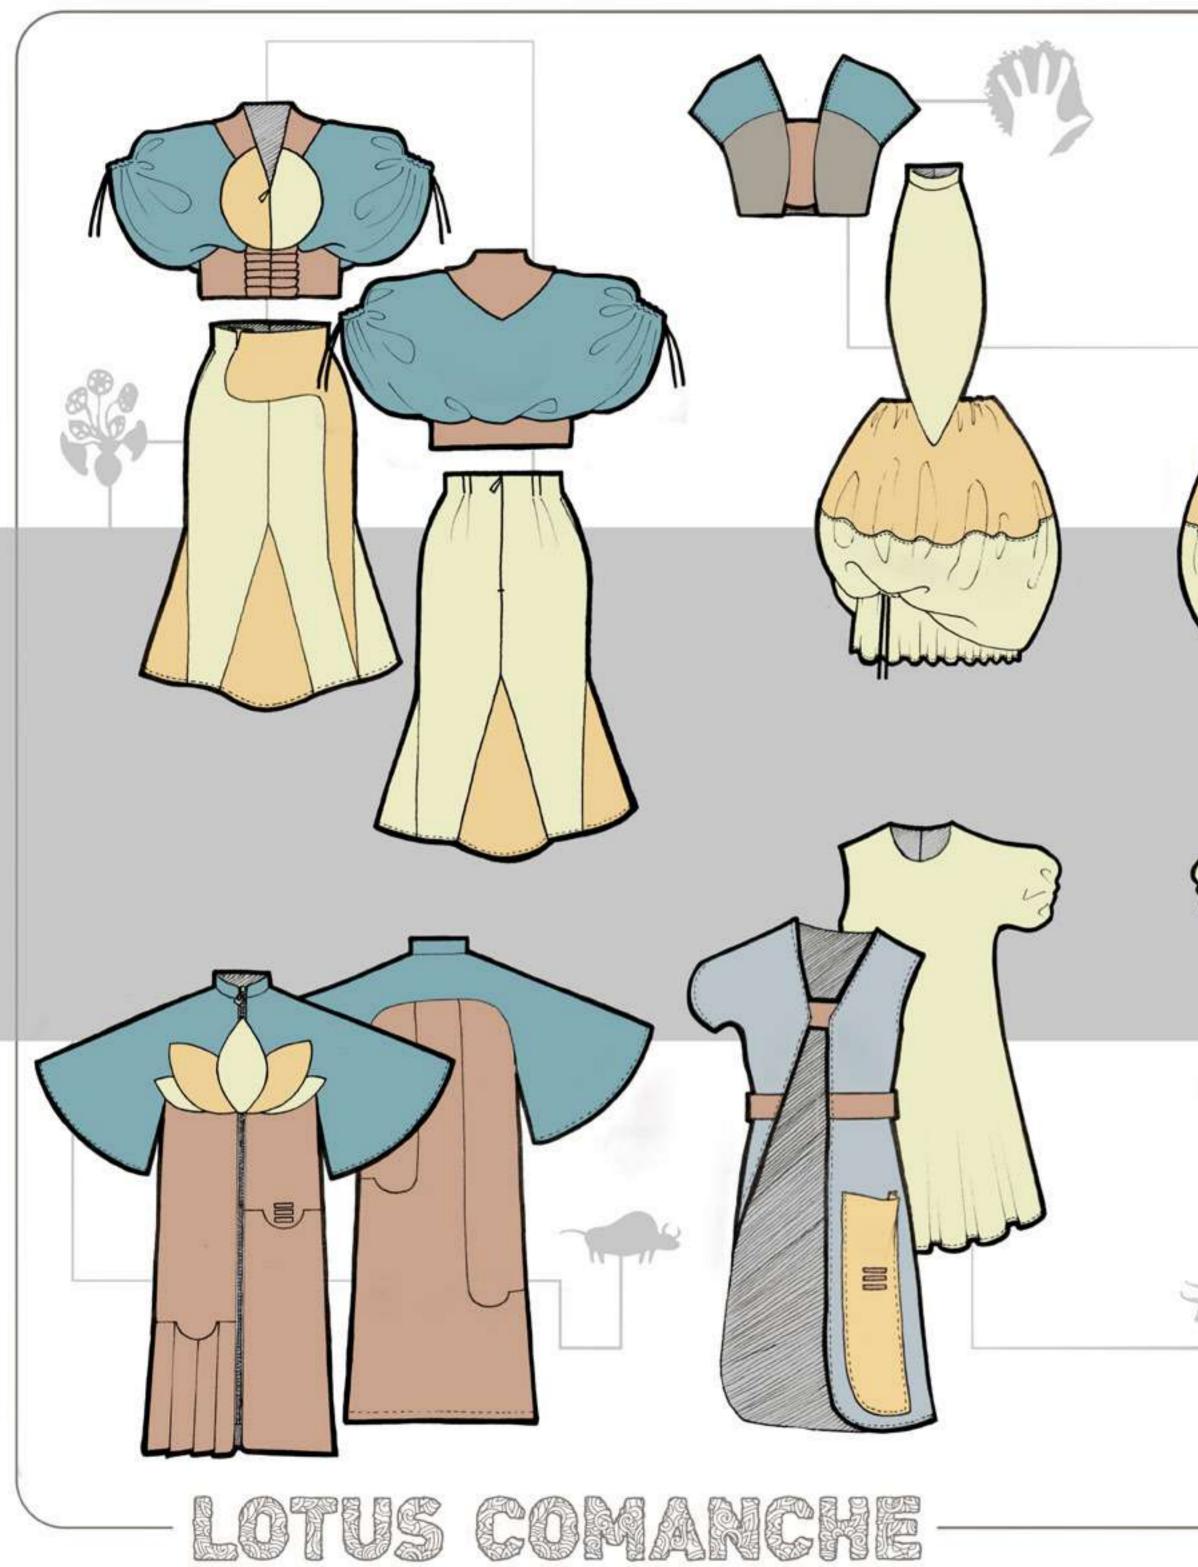

#### LOTUS COMANCHE Collection S/S19

-> seeds as tood: "alligator corn. · Cavellean Illinois 1 Shoves MIND -> wild poten ... . Massadmisetts . Maine SILHOUETTE · Pedundes thick . Center cupped - Connecticut PROPORTION Dominant A American indraus. . Up to 275 Sect in diametr DETAILS (seeds) - P. Ducks, Malland, Shoveler. Subdominant MARZ 1-4 deep. LINEWORK . Flociting , wetlands USA Subbordinate · Centrally shield-shaped LOLOUR-1 roots -> Beavers, mustrats. . Disk-Shaped FABRIC Concept. - leftovers - other acuatic oreatures. WHEREZ PRINT/SURF. Dec. HISTORY FOOD) Context -> USA FUNCTION Colour CONTEMP. MARKET. closed Maybe, it is not really Enight masked bees hovey bees halicted bees The flover is radially symmetrical. about the details, but · One flower Also, I have · Up to 10 inches chat is important about to play with WHAT? Sto = 20+ sepals & retals my deasas is that Pontive/Nyadive \* pollen collected by bees) other visions Space. Nolumbo SHAPE/FABRIC/LINES · Hower flies (Symplindae) · hut-like A. Nature of USA · 0.4 inches in diametr . shove flies must be royal. Linework (Ephydridae) Detaily · mise. bother Consumed by Because lotus in USA - caterpillous FABRIC is just a potato, and the WHO Amerindians. D Bellura obliqua . Cooling · Luxury Santee: E Dakotas, C Minnesota, 2) Ostrinia E N Iowa. potato has nothing to . Matte · Durable my life (though , I ama) · Smooth NW Texas, SE colorado Comanche Yankton: Up. Nissouvi River. E New Herico, SW Kansas . thick · Dakota Stoney: Montana. W Oklahoma, N. Chilmahua . Folds soffly. · Hu-ron Lake Ontavio, Konsos, Michigan, aka Wyandot Oklahoma. Style Formula. · Meskwaki aka Wyandot . Ojibwa To SUM UP : · Omaha 1) Colours - juicy, contrast - Dramatic ·Potawatomi 2) Silhouette / Proportion/ Details/ Linework - Sorry +) In one hand, lotus is very luxing flower. thick, waxy, dirtnuw: Still bad in differentiating all this, but these I water - proof ave instruments of expressing laxury - Dramatic On the other hand, if I choose its V 3) Folds - thick, smooth, mange "juicy" (dou't know the) shing just a wild in potato... I like american 2) treasure 4) Patterns -> I would use fragments of a lotus to create a pattern, so it is more like indians culture. Shall I use it as a OBJECT ? background to its Majesty the Lotus? L CONTEXT? likes & Geometry - > (Dranatic) ..... HOW ??? .....

COLLECTION S/S 2019 Lotus Comanche is a story we found behind each person - the only land that remains uncovered for all. The land that can be reached and explored. But explored eternally. In a way it used to be in childhood, when you came to the same place everyday without a doubt you've never been here before. Lotus Comanche as a collection represents a strong character with the brave to expose its personality; with the curiosity to explore and an empathy to accept and cooperate. It is made for creative and adventurous people with a spirit of a seeker. Comfortable to wear in Spring/Summer of a temperate climate. Loose tops and waist-fitted silhouettes give an equal freedom to be wild and still flatter the urban environment. Singapore NAFA April, 2019. E y.h Lotus comanche