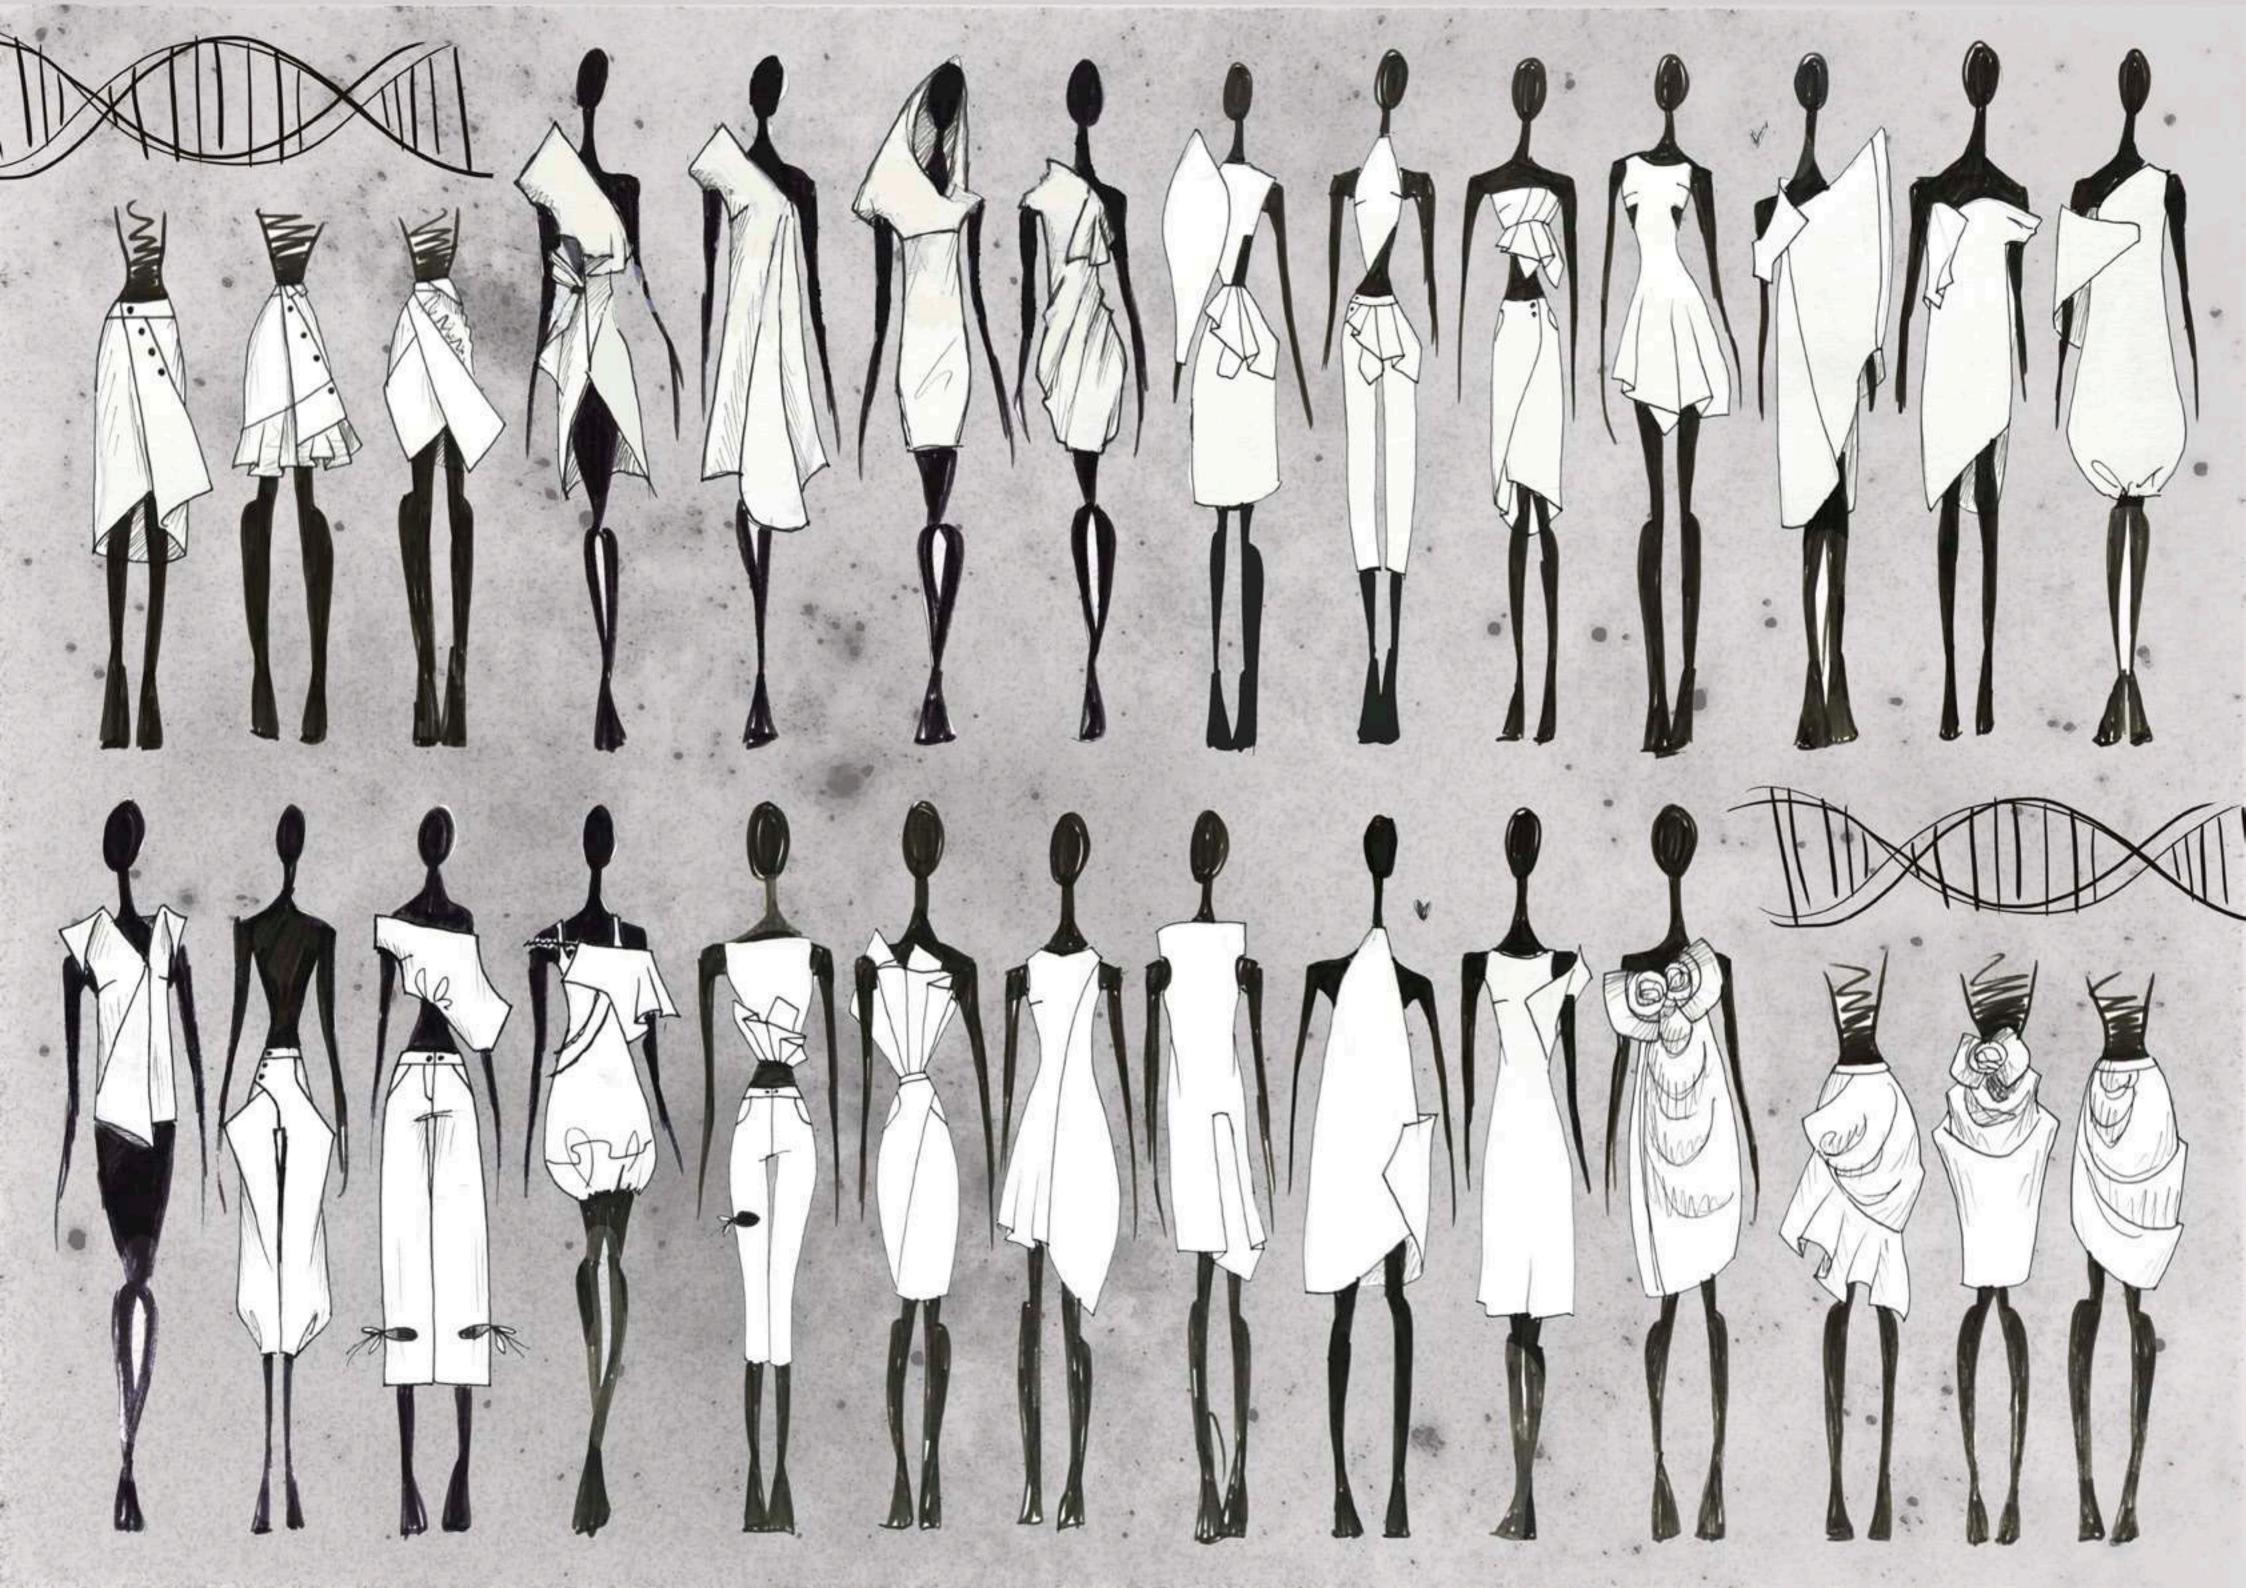

#### LOTUS COMANCHE Collection S/S19

-> seeds as tood: "alligator corn. · Cavellean Illinois 1 Shoves MIND -> wild poten ... . Massadmisetts . Maine SILHOUETTE · Pedundes thick . Center cupped - Connecticut PROPORTION Dominant A American indraus. . Up to 275 Sect in diametr DETAILS (seeds) - P. Ducks, Malland, Shoveler. Subdominant MARZ 1-4 deep. LINEWORK . Flociting , wetlands USA Subbordinate · Centrally shield-shaped LOLOUR-1 roots -> Beavers, mustrats. . Disk-Shaped FABRIC Concept. - leftovers - other acuatic oreatures. WHEREZ PRINT/SURF. Dec. HISTORY FOOD) Context -> USA FUNCTION Colour CONTEMP. MARKET. closed Maybe, it is not really Enight masked bees hovey bees halicted bees The flover is radially symmetrical. about the details, but · One flower Also, I have · Up to 10 inches chat is important about to play with WHAT? Sto = 20+ sepals & retals my deasas is that Pontive/Nyadive \* pollen collected by bees) other visions Space. Nolumbo SHAPE/FABRIC/LINES · Hower flies (Symplindae) · hut-like A. Nature of USA · 0.4 inches in diametr . shove flies must be royal. Linework (Ephydridae) Detaily · mise. bother Consumed by Because lotus in USA - caterpillous FABRIC is just a potato, and the WHO Amerindians. D Bellura obliqua . Cooling · Luxury Santee: E Dakotas, C Minnesota, 2) Ostrinia E N Iowa. potato has nothing to . Matte · Durable my life (though , I ama) · Smooth NW Texas, SE colorado Comanche Yankton: Up. Nissouvi River. E New Herico, SW Kansas . thick · Dakota Stoney: Montana. W Oklahoma, N. Chilmahua . Folds soffly. · Hu-ron Lake Ontavio, Konsos, Michigan, aka Wyandot Oklahoma. Style Formula. · Meskwaki aka Wyandot . Ojibwa To SUM UP : · Omaha 1) Colours - juicy, contrast - Dramatic ·Potawatomi 2) Silhouette / Proportion/ Details/ Linework - Sorry +) In one hand, lotus is very luxing flower. thick, waxy, dirtnuw: Still bad in differentiating all this, but these I water - proof ave instruments of expressing laxury - Dramatic On the other hand, if I choose its V 3) Folds - thick, smooth, mange "juicy" (dou't know the) shing just a wild in potato... I like american 2) treasure 4) Patterns -> I would use fragments of a lotus to create a pattern, so it is more like indians culture. Shall I use it as a OBJECT ? background to its Majesty the Lotus? L CONTEXT? likes & Geometry - > (Dranatic) ..... HOW ??? .....

COLLECTION S/S 2019 Lotus Comanche is a story we found behind each person - the only land that remains uncovered for all. The land that can be reached and explored. But explored eternally. In a way it used to be in childhood, when you came to the same place everyday without a doubt you've never been here before. Lotus Comanche as a collection represents a strong character with the brave to expose its personality; with the curiosity to explore and an empathy to accept and cooperate. It is made for creative and adventurous people with a spirit of a seeker. Comfortable to wear in Spring/Summer of a temperate climate. Loose tops and waist-fitted silhouettes give an equal freedom to be wild and still flatter the urban environment. Singapore NAFA April, 2019. E y.h Lotus comanche