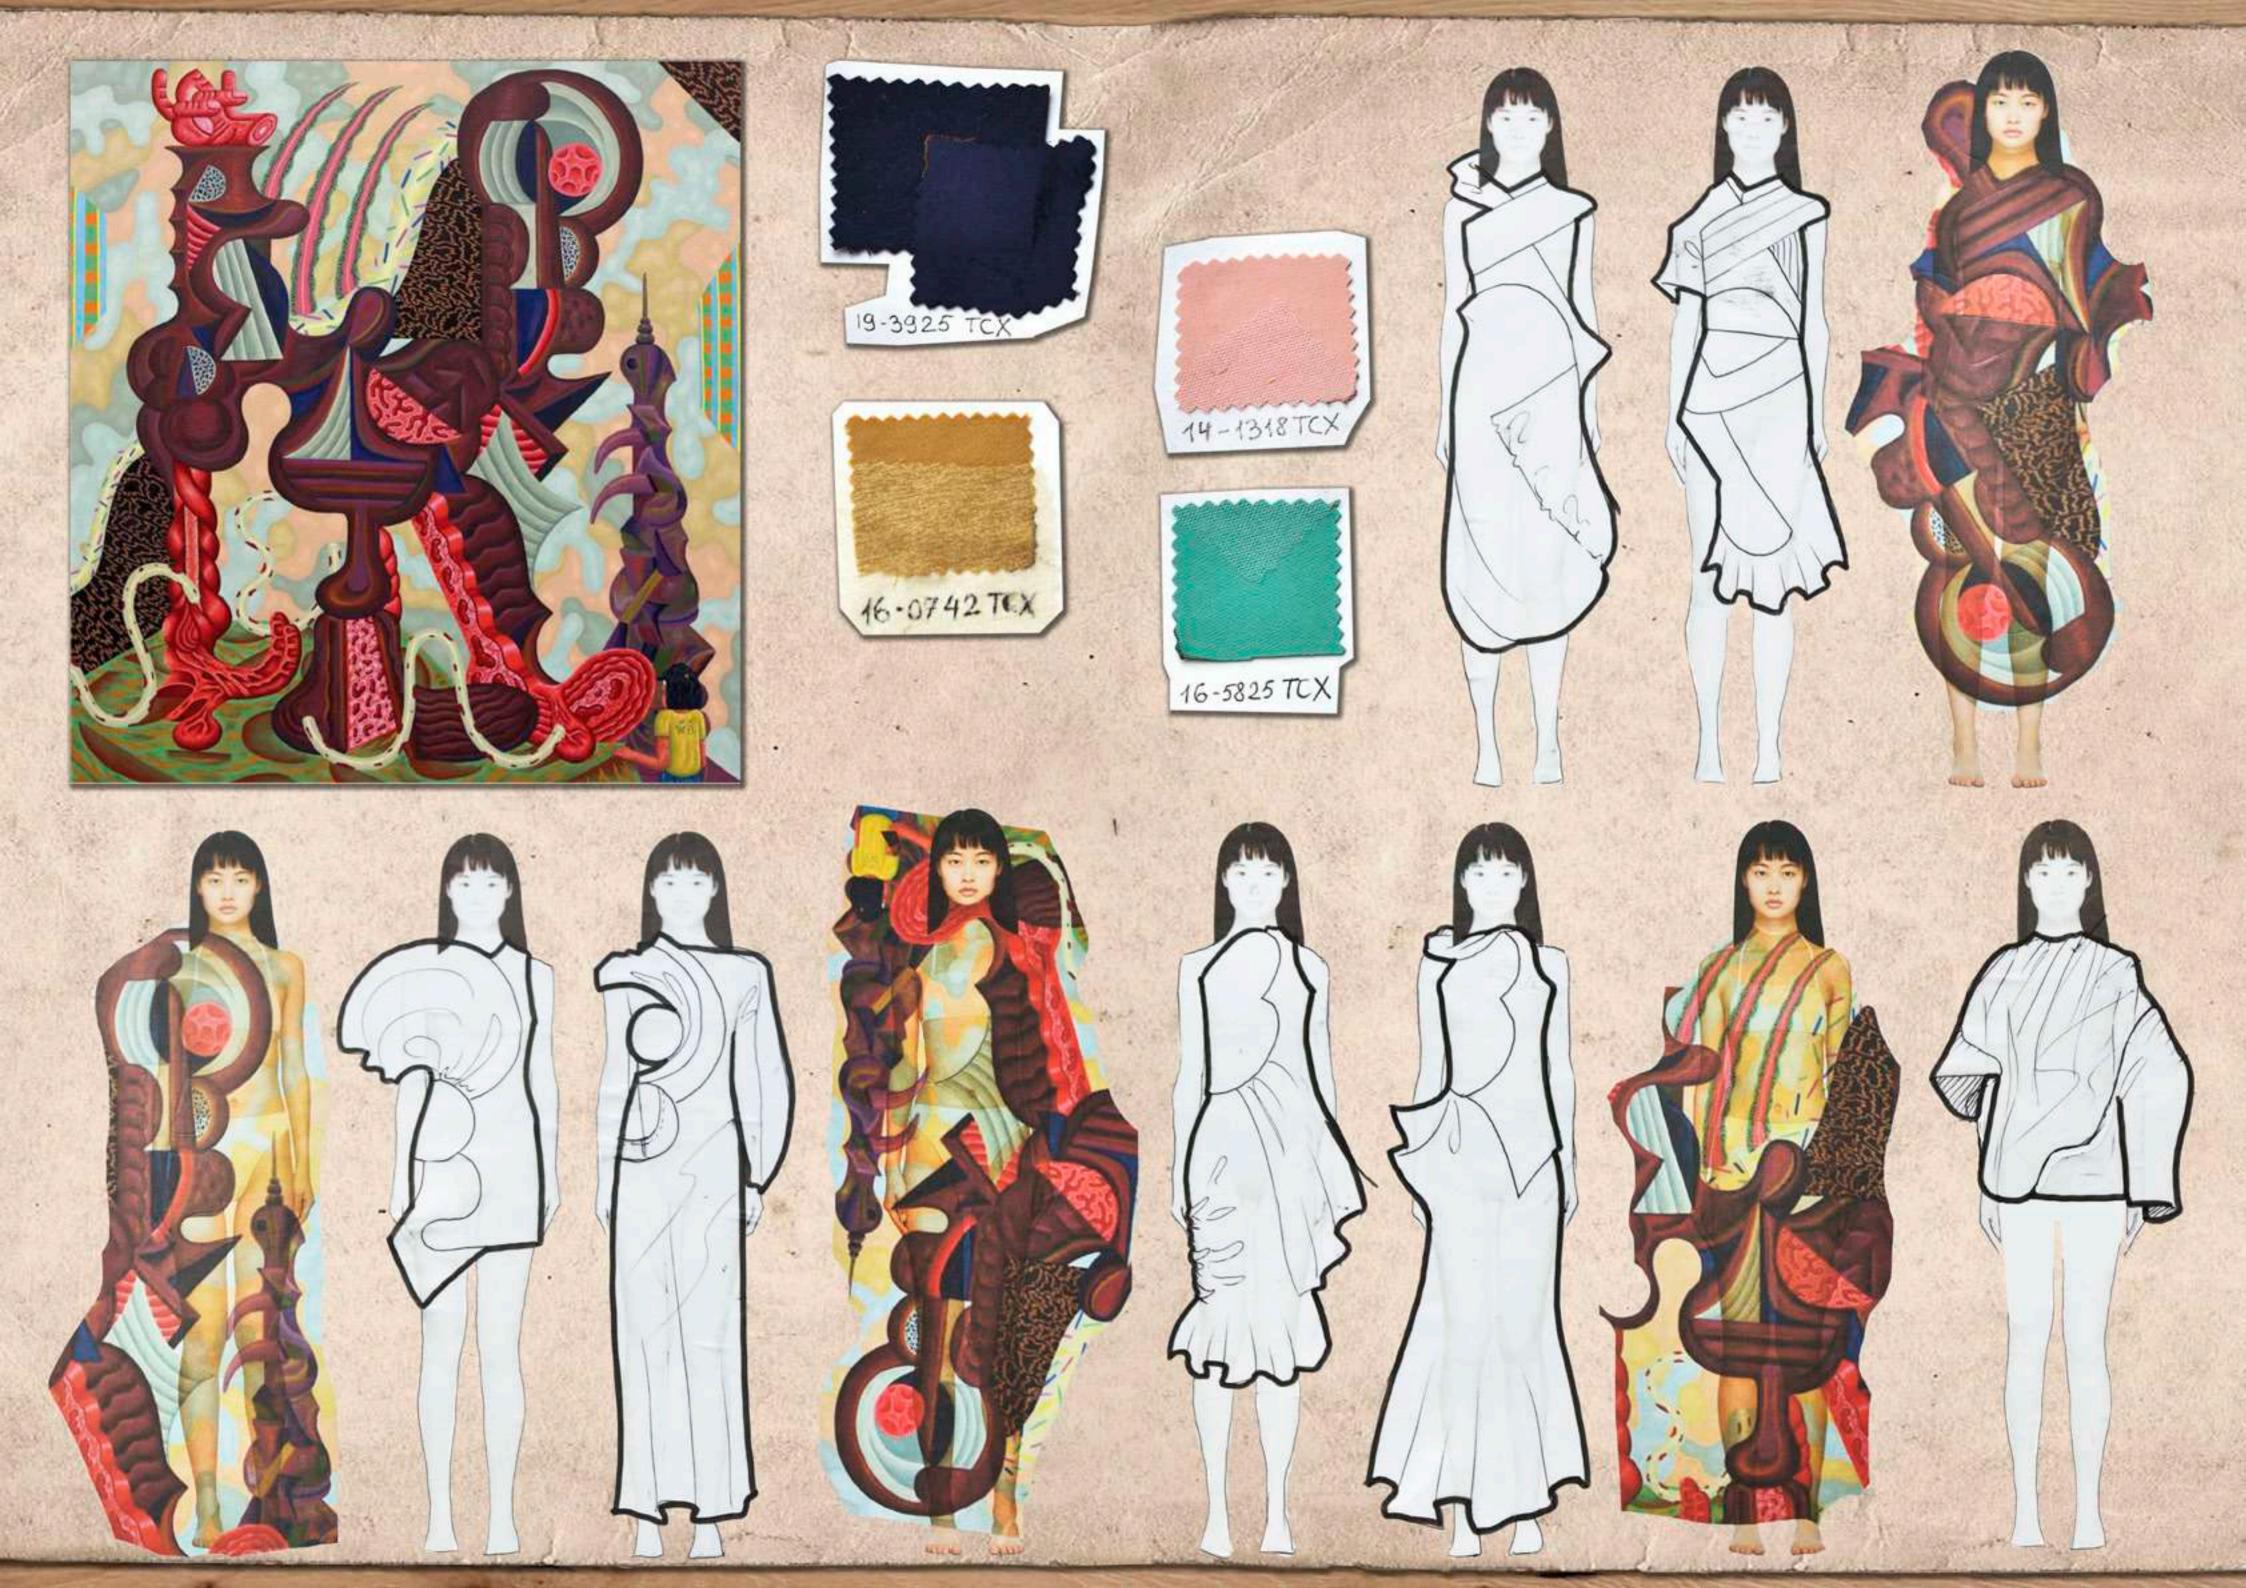

## 影明的角色 SS2020 Collection

My goal was to dip in and explore the root of filipino story; bringing up to the surface its essence integrated together with the evolutionary process. I employed the vision of five contemporary artists - Rodel Tapaya, Buen Calubayan, Jigger Cruz, Louie Cordero and Zen Cabangis, - to build a personality of modern Philippines and express it in my collection.

#### Statement of Intent

The IFUGAO | SS 2020 Collection represents Philippines in its recent art and far-distant heritage – ifugao («earth people») tribal wisdom.

Civilisations survives through dramatic changes only. I feel related to the painful process of leaving heritage behind, replacing it with something new and artificial. But no matter how different the leaf is, it is still fed by veins that brings water from underground: our heritage lays deep in cells and still defines us, who we are.

The IFUGAO | SS 2020 Collection is designed to express wisdom of the past and controversial reality of today world. Spiced with irony and satire – brought by artists eyes, thet helps us to evolve with changes.