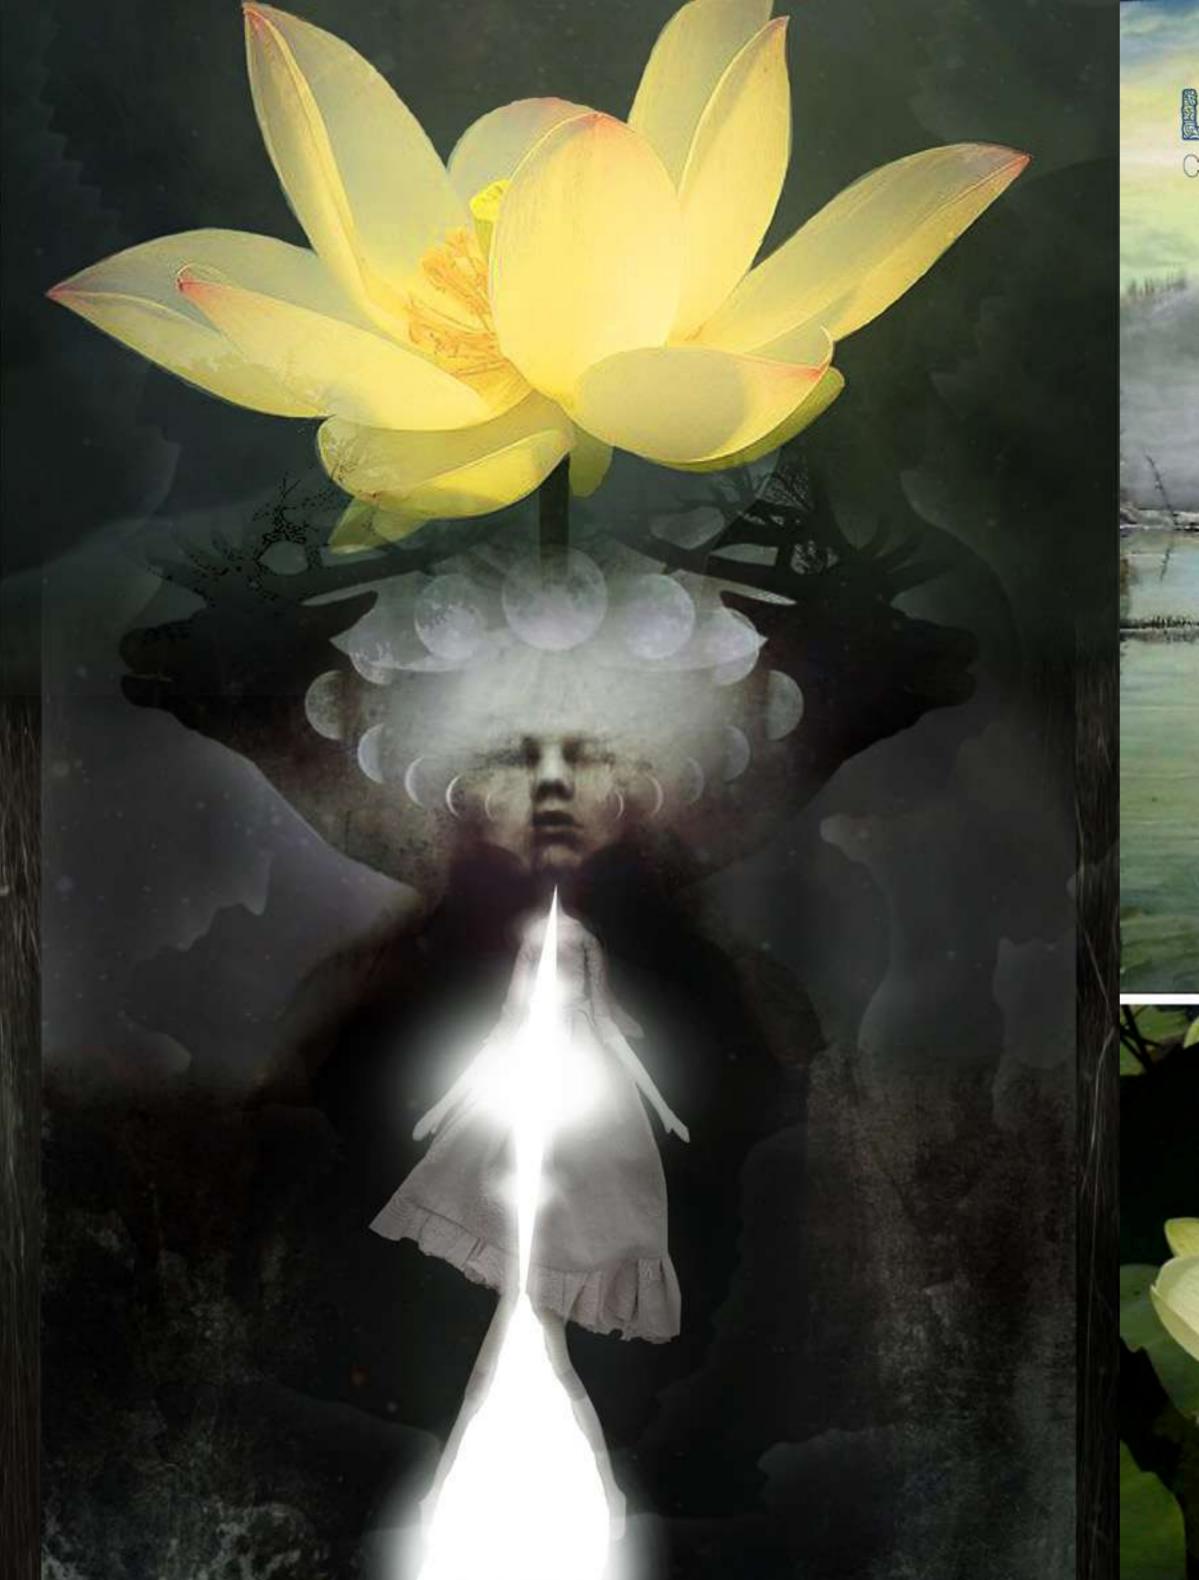

## liubov Salagaeva Fashion Design Portfolio

There are two types of lotuses in the world: the pink lotus that lives in Asia and the yellow one, from America.

I've been thrilled with the idea of jaxtoposing clean lines and elegance of the lotus - typically associated with East, - and american indians culture and lifestyle - that is associated with West.

Mysticism and spirituality - related to amerindians, asian culture, and me, - became a glue of this creative proccess.

#### LOTUS COMANCHE Collection S/S19

-> seeds as tood: "alligator corn. · Cavellean Illinois 1 Shoves MIND -> wild poten ... . Massadmisetts . Maine SILHOUETTE · Pedundes thick . Center cupped - Connecticut PROPORTION Dominant A American indraus. . Up to 275 Sect in diametr DETAILS (seeds) - P. Ducks, Malland, Shoveler. Subdominant MARZ 1-4 deep. LINEWORK . Flociting , wetlands USA Subbordinate · Centrally shield-shaped LOLOUR-1 roots -> Beavers, mustrats. . Disk-Shaped FABRIC Concept. - leftovers - other acuatic oreatures. WHEREZ PRINT/SURF. Dec. HISTORY FOOD) Context -> USA FUNCTION Colour CONTEMP. MARKET. closed Maybe, it is not really Enight masked bees hovey bees halicted bees The flover is radially symmetrical. about the details, but · One flower Also, I have · Up to 10 inches chat is important about to play with WHAT? Sto = 20+ sepals & retals my deasas is that Pontive/Nyadive \* pollen collected by bees) other visions Space. Nolumbo SHAPE/FABRIC/LINES · Hower flies (Symplindae) · hut-like A. Nature of USA · 0.4 inches in diametr . shove flies must be royal. Linework (Ephydridae) Detaily · mise. bother Consumed by Because lotus in USA - caterpillous FABRIC is just a potato, and the WHO Amerindians. D Bellura obliqua . Cooling · Luxury Santee: E Dakotas, C Minnesota, 2) Ostrinia E N Iowa. potato has nothing to . Matte · Durable my life (though , I ama) · Smooth NW Texas, SE colorado Comanche Yankton: Up. Nissouvi River. E New Herico, SW Kansas . thick · Dakota Stoney: Montana. W Oklahoma, N. Chilmahua . Folds soffly. · Hu-ron Lake Ontavio, Konsos, Michigan, aka Wyandot Oklahoma. Style Formula. · Meskwaki aka Wyandot . Ojibwa To SUM UP : · Omaha 1) Colours - juicy, contrast - Dramatic ·Potawatomi 2) Silhouette / Proportion/ Details/ Linework - Sorry +) In one hand, lotus is very luxing flower. thick, waxy, dirtnuw: Still bad in differentiating all this, but these I water - proof ave instruments of expressing laxury - Dramatic On the other hand, if I choose its V 3) Folds - thick, smooth, mange "juicy" (dou't know the) shing just a wild in potato... I like american 2) treasure 4) Patterns -> I would use fragments of a lotus to create a pattern, so it is more like indians culture. Shall I use it as a OBJECT ? background to its Majesty the Lotus? L CONTEXT? likes & Geometry - > (Dranatic) ..... HOW ??? .....