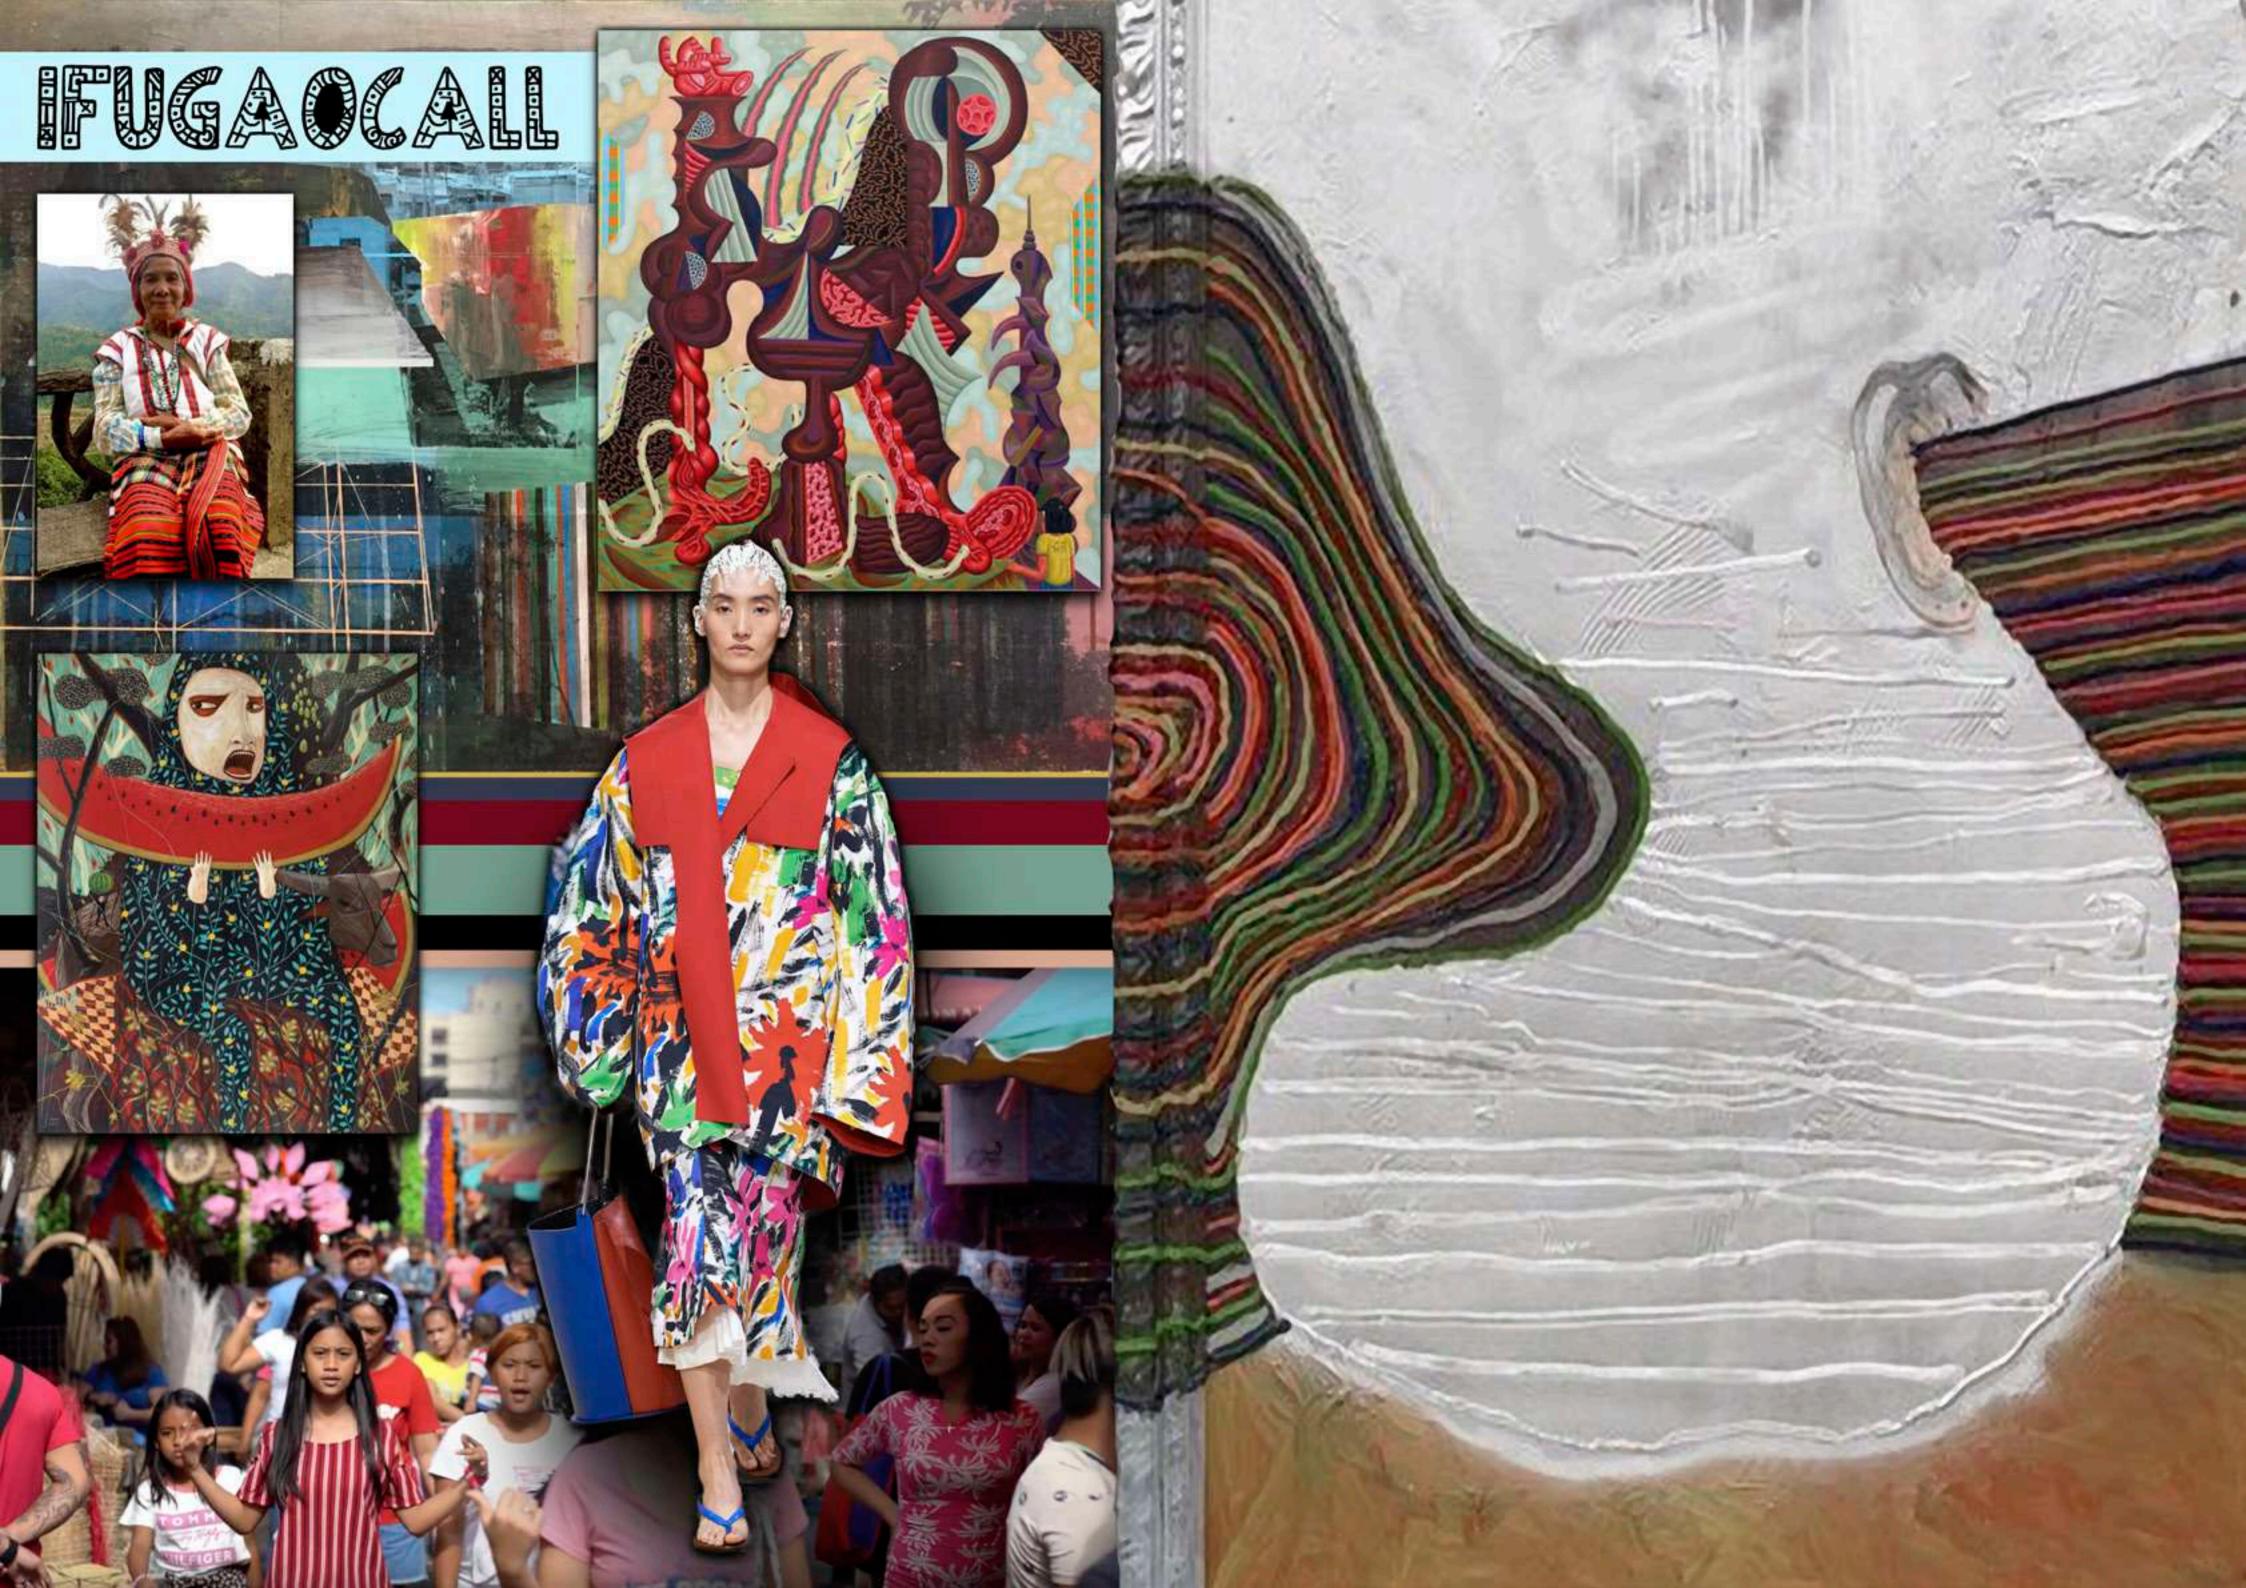

## 影明的角色 SS2020 Collection

My goal was to dip in and explore the root of filipino story; bringing up to the surface its essence integrated together with the evolutionary process. I employed the vision of five contemporary artists - Rodel Tapaya, Buen Calubayan, Jigger Cruz, Louie Cordero and Zen Cabangis, - to build a personality of modern Philippines and express it in my collection.

#### Statement of Intent

The IFUGAO | SS 2020 Collection represents Philippines in its recent art and far-distant heritage – ifugao («earth people») tribal wisdom.

Civilisations survives through dramatic changes only. I feel related to the painful process of leaving heritage behind, replacing it with something new and artificial. But no matter how different the leaf is, it is still fed by veins that brings water from underground: our heritage lays deep in cells and still defines us, who we are.

The IFUGAO | SS 2020 Collection is designed to express wisdom of the past and controversial reality of today world. Spiced with irony and satire – brought by artists eyes, thet helps us to evolve with changes.

It suits spring and summer of a temperate climate. The variety of color options and modest hem line gives an opportunity to build a 20-99 age suitable outfit.

For those who seeks; for those who hears - the ifugao call...