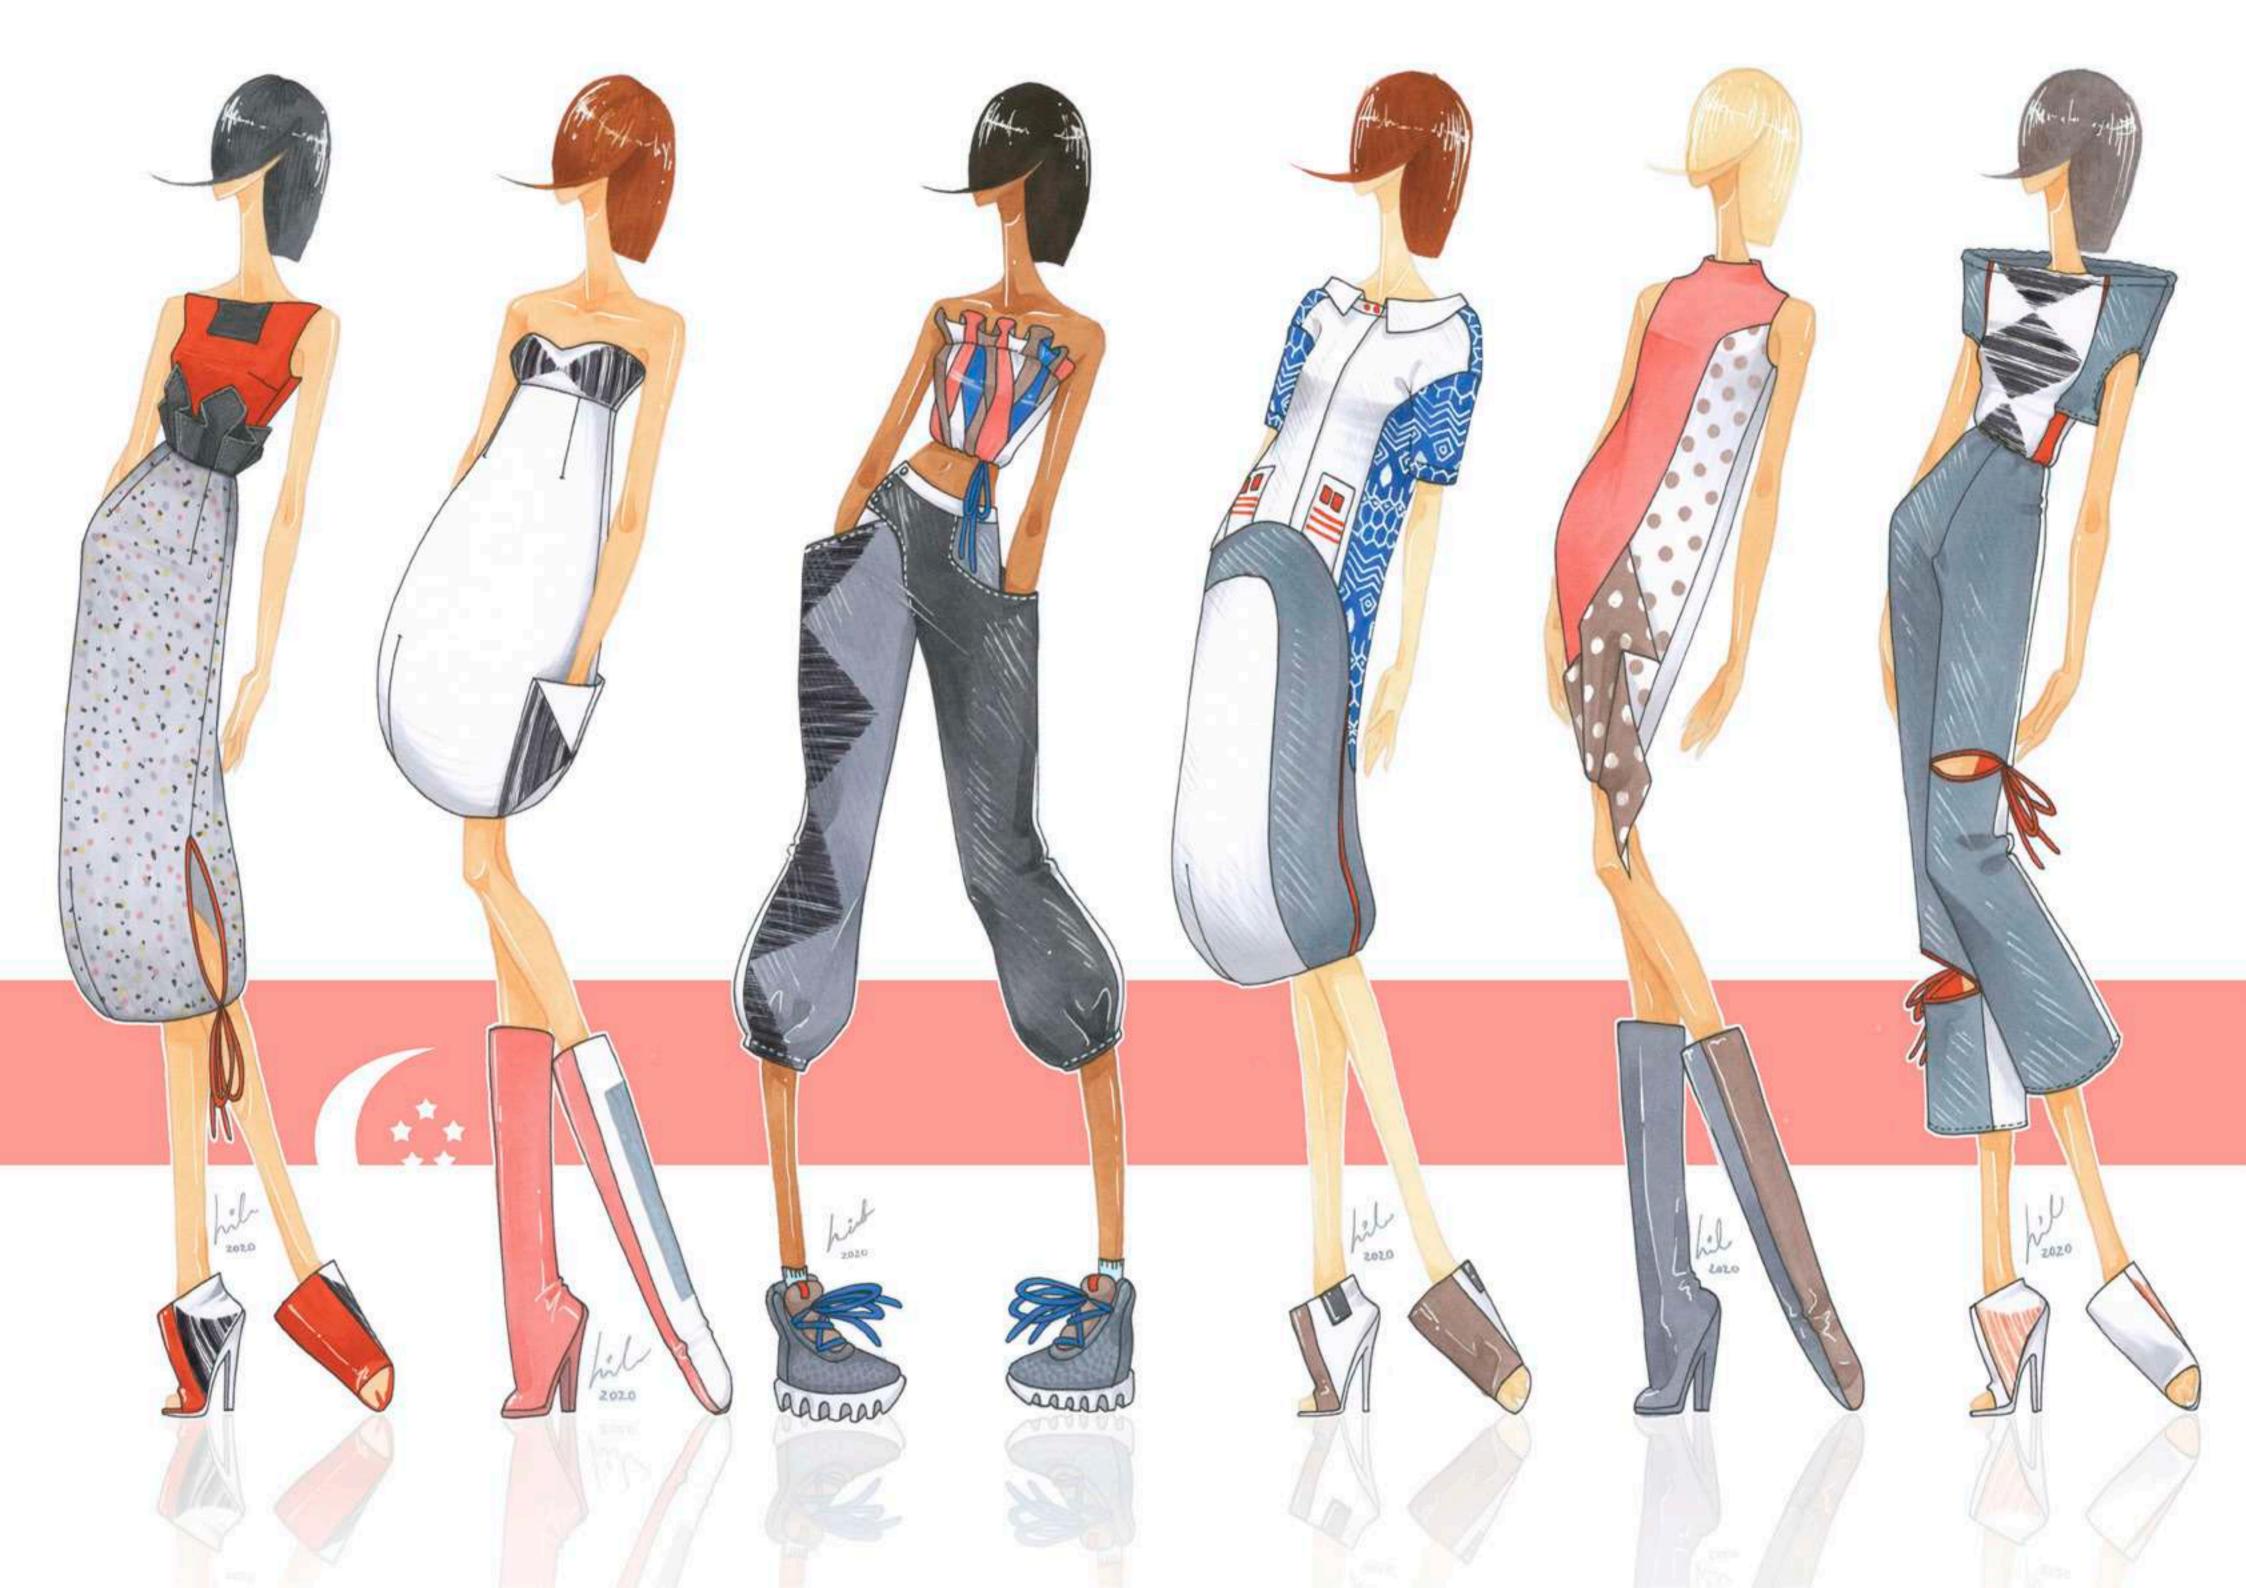

## 影明的角色 SS2020 Collection

My goal was to dip in and explore the root of filipino story; bringing up to the surface its essence integrated together with the evolutionary process. I employed the vision of five contemporary artists - Rodel Tapaya, Buen Calubayan, Jigger Cruz, Louie Cordero and Zen Cabangis, - to build a personality of modern Philippines and express it in my collection.

#### Statement of Intent

The IFUGAO | SS 2020 Collection represents Philippines in its recent art and far-distant heritage – ifugao («earth people») tribal wisdom.

Civilisations survives through dramatic changes only. I feel related to the painful process of leaving heritage behind, replacing it with something new and artificial. But no matter how different the leaf is, it is still fed by veins that brings water from underground: our heritage lays deep in cells and still defines us, who we are.

The IFUGAO | SS 2020 Collection is designed to express wisdom of the past and controversial reality of today world. Spiced with irony and satire – brought by artists eyes, thet helps us to evolve with changes.

It suits spring and summer of a temperate climate. The variety of color options and modest hem line gives an opportunity to build a 20-99 age suitable outfit.

For those who seeks; for those who hears - the ifugao call...