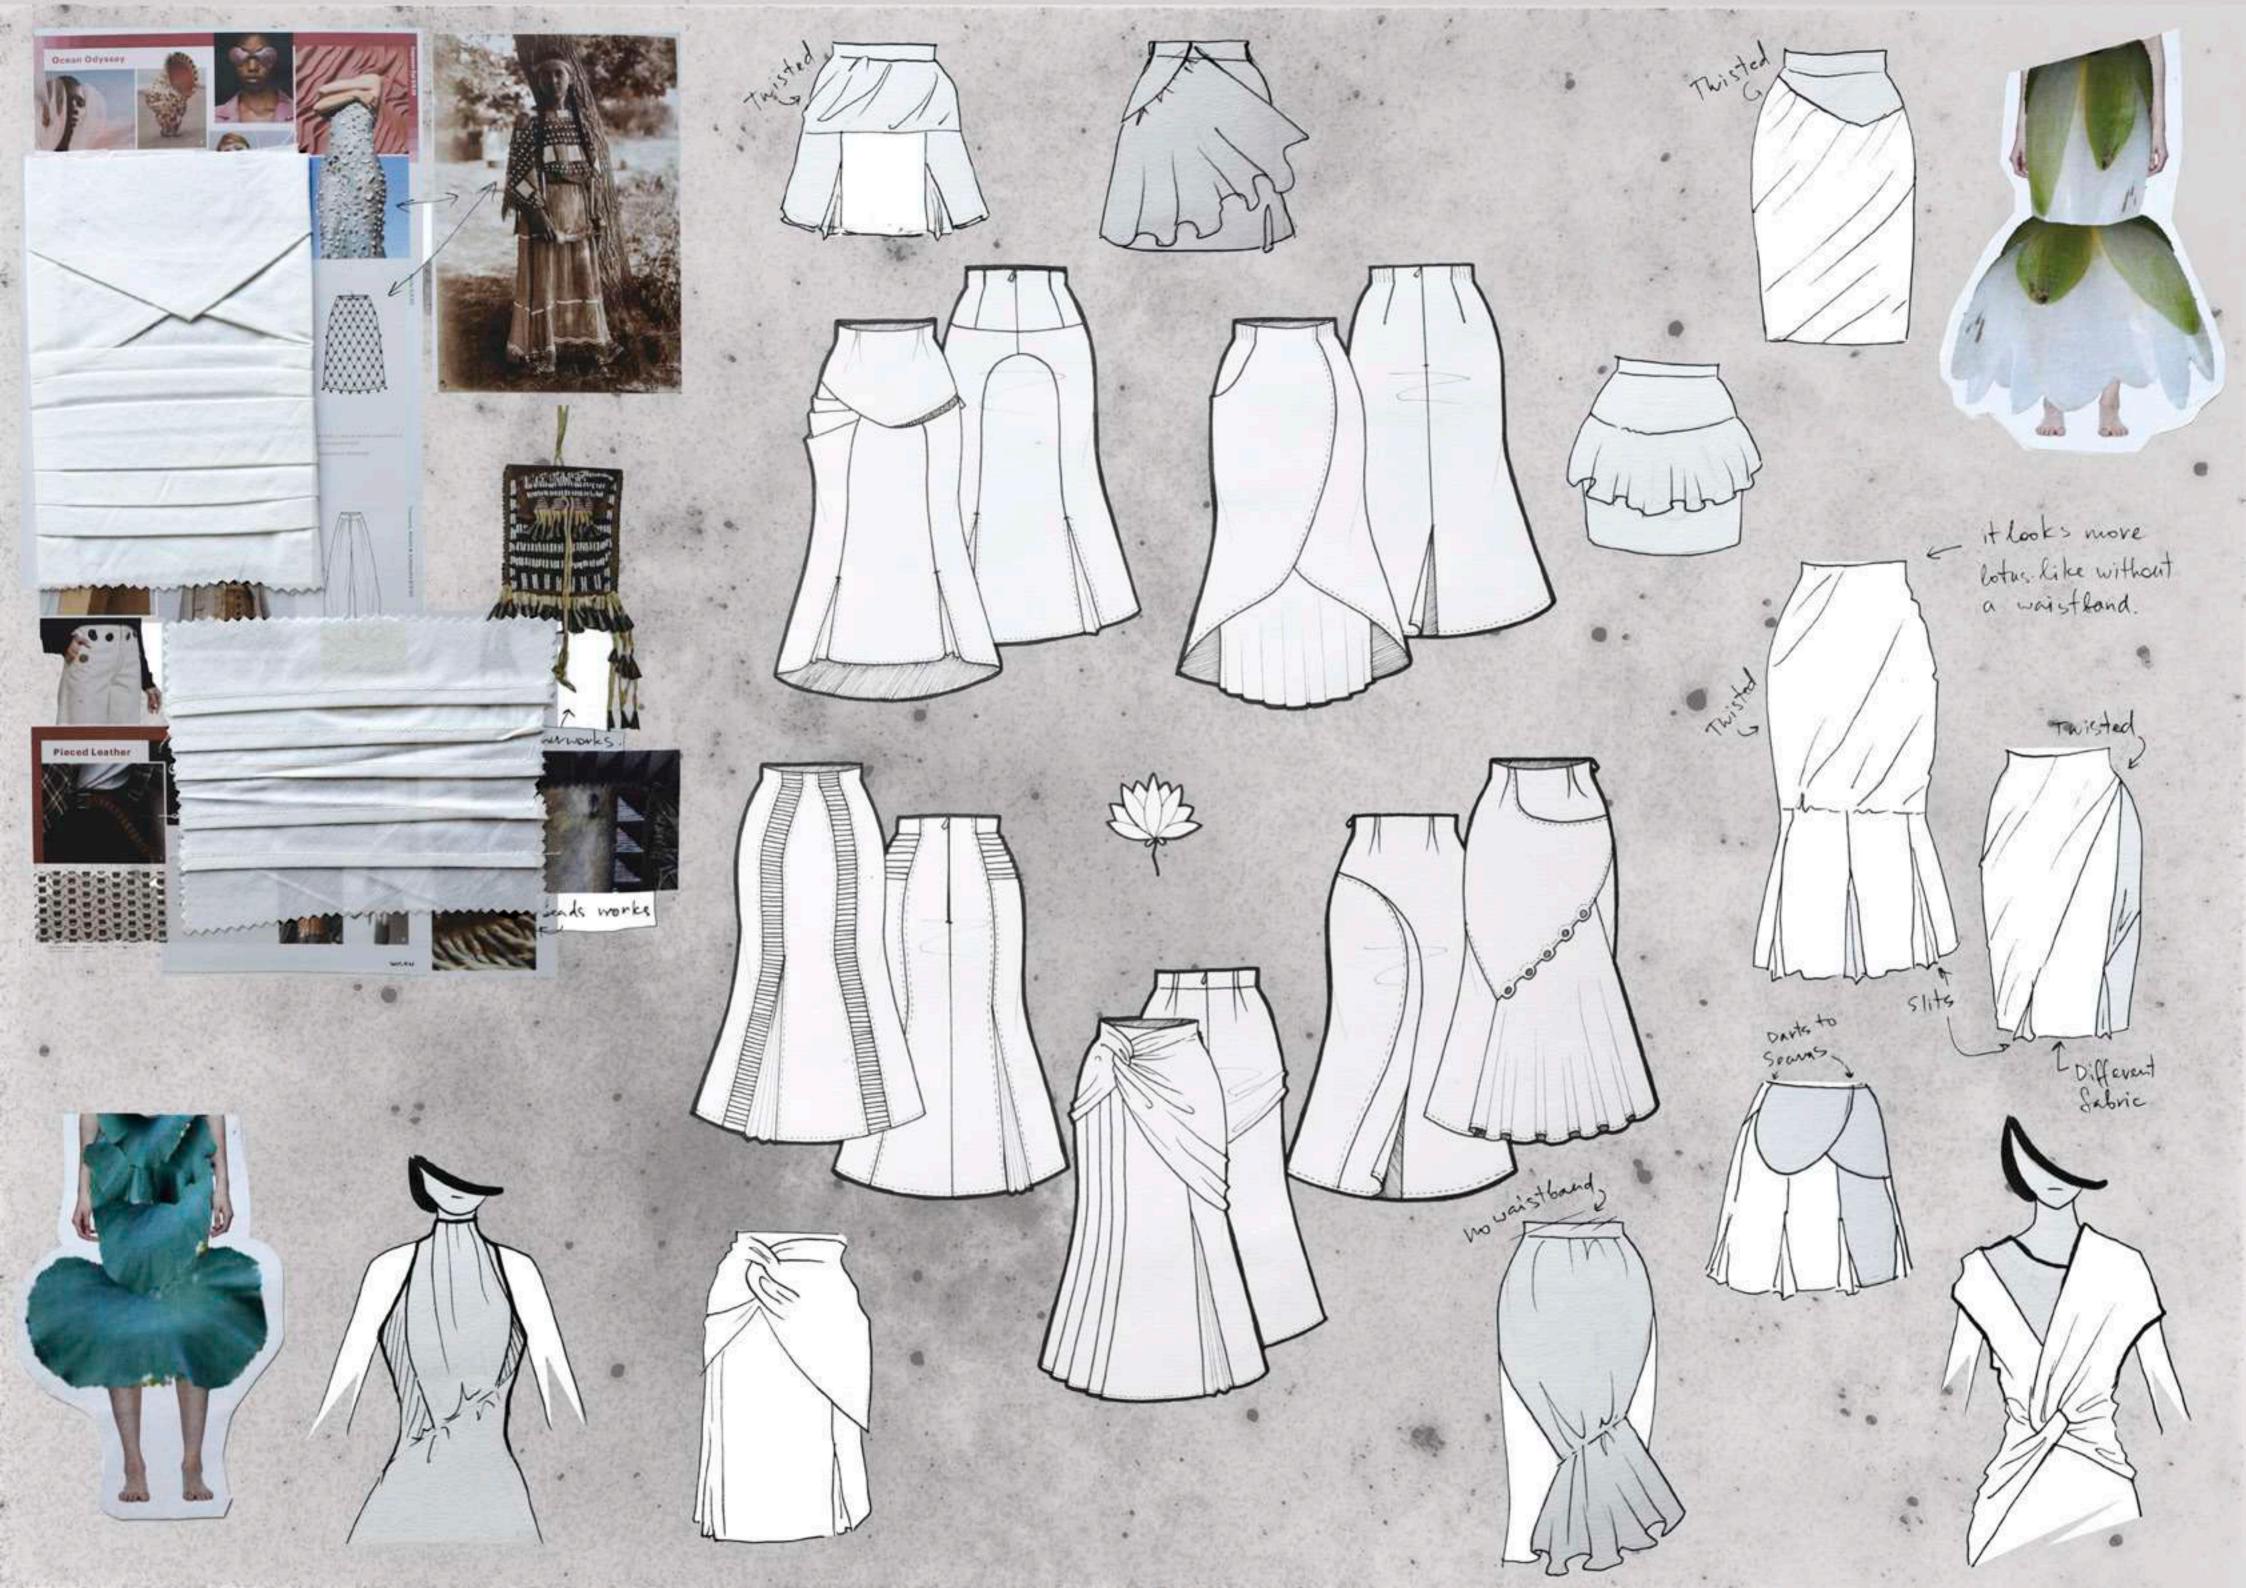

#### LOTUS COMANCHE Collection S/S19

-> seeds as tood: "alligator corn. · Cavellean Illinois 1 Shoves MIND -> wild poten ... . Massadmisetts . Maine SILHOUETTE · Pedundes thick . Center cupped - Connecticut PROPORTION Dominant A American indraus. . Up to 275 Sect in diametr DETAILS (seeds) - P. Ducks, Malland, Shoveler. Subdominant MARZ 1-4 deep. LINEWORK . Flociting , wetlands USA Subbordinate · Centrally shield-shaped LOLOUR-1 roots -> Beavers, mustrats. . Disk-Shaped FABRIC Concept. - leftovers - other acuatic oreatures. WHEREZ PRINT/SURF. Dec. HISTORY FOOD) Context -> USA FUNCTION Colour CONTEMP. MARKET. closed Maybe, it is not really Enight masked bees hovey bees halicted bees The flover is radially symmetrical. about the details, but · One flower Also, I have · Up to 10 inches chat is important about to play with WHAT? Sto = 20+ sepals & retals my deasas is that Pontive/Nyadive \* pollen collected by bees) other visions Space. Nolumbo SHAPE/FABRIC/LINES · Hower flies (Symplindae) · hut-like A. Nature of USA · 0.4 inches in diametr . shove flies must be royal. Linework (Ephydridae) Detaily · mise. bother Consumed by Because lotus in USA - caterpillous FABRIC is just a potato, and the WHO Amerindians. D Bellura obliqua . Cooling · Luxury Santee: E Dakotas, C Minnesota, 2) Ostrinia E N Iowa. potato has nothing to . Matte · Durable my life (though , I ama) · Smooth NW Texas, SE colorado Comanche Yankton: Up. Nissouvi River. E New Herico, SW Kansas . thick · Dakota Stoney: Montana. W Oklahoma, N. Chilmahua . Folds soffly. · Hu-ron Lake Ontavio, Konsos, Michigan, aka Wyandot Oklahoma. Style Formula. · Meskwaki aka Wyandot . Ojibwa To SUM UP : · Omaha 1) Colours - juicy, contrast - Dramatic ·Potawatomi 2) Silhouette / Proportion/ Details/ Linework - Sorry +) In one hand, lotus is very luxing flower. thick, waxy, dirtnuw: Still bad in differentiating all this, but these I water - proof ave instruments of expressing laxury - Dramatic On the other hand, if I choose its V 3) Folds - thick, smooth, mange "juicy" (dou't know the) shing just a wild in potato... I like american 2) treasure 4) Patterns -> I would use fragments of a lotus to create a pattern, so it is more like indians culture. Shall I use it as a OBJECT ? background to its Majesty the Lotus? L CONTEXT? likes & Geometry - > (Dranatic) ..... HOW ??? .....

COLLECTION S/S 2019 Lotus Comanche is a story we found behind each person - the only land that remains uncovered for all. The land that can be reached and explored. But explored eternally. In a way it used to be in childhood, when you came to the same place everyday without a doubt you've never been here before. Lotus Comanche as a collection represents a strong character with the brave to expose its personality; with the curiosity to explore and an empathy to accept and cooperate. It is made for creative and adventurous people with a spirit of a seeker. Comfortable to wear in Spring/Summer of a temperate climate. Loose tops and waist-fitted silhouettes give an equal freedom to be wild and still flatter the urban environment. Singapore NAFA April, 2019. E y.h Lotus comanche